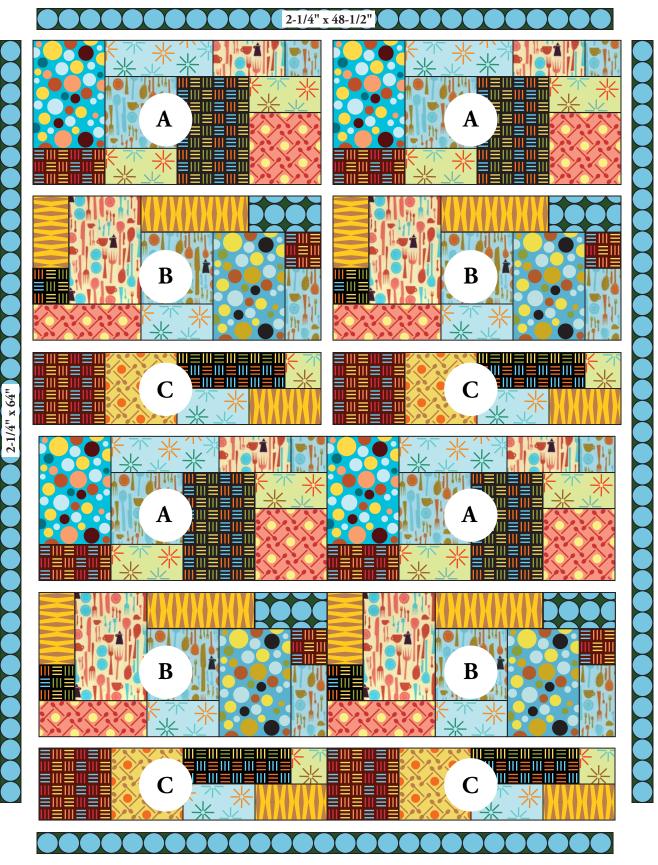

# Assembling the Quilt

4. Refer to Quilt Diagram and photo for following steps. Sew 6 rows of 2 sections each. Stitch rows together as shown. Sew black/blue plate grid 48-1/2" strips to top/bottom. Stitch black/blue 64" strips to sides.

# Finishing the Quilt

5. Layer quilt with batting and light green star print backing. Quilt as desired. Bind with black utensil squares print to finish the quilt.

Quilt Diagram

Free Pattern Download Available at www.andoverfabrics.com