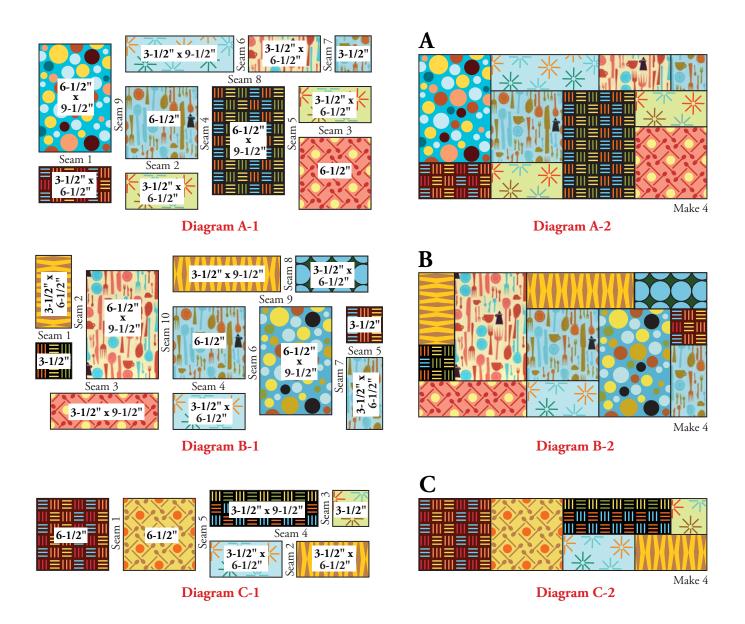

# **Piecing the Blocks**

**Note:** Carefully **<u>follow seaming order</u>** as shown in diagrams when sewing patches together.

1. Referring to Diagram A-1, stitch together assorted patches in fabrics and sizes shown to make A Section. Make 4 (Diagram A-2).

2. In same manner and referring to Diagram B-1, sew together assorted patches as shown to make B Section. Make 4 (Diagram B-2).

3. Referring to Diagram C-1 and in same manner as before, sew together assorted patches as shown to make C Section. Make 4 (Diagram C-2).