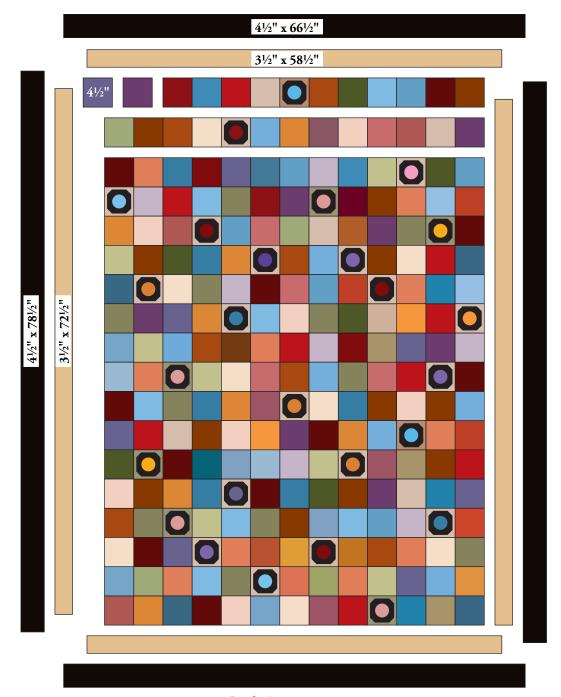

#### Assembling the Quilt Top

**Note:** Refer closely to Quilt Diagram and photo for placement of flower squares. You may wish to arrange your squares on a design wall or other large flat surface prior to stitching.

- 1. Watching placement of flower squares, sew 18 rows of 13 assorted 4½" squares each.
- 2. Stitch rows together.

3. Sew Black/Olive Flower Stripe 72½" strips to sides. Sew Black/Olive Flower Stripe 58½" strips to top and bottom. Stitch Black/Multicolor Flower Print 78½" strips to sides. Stitch Black/Multicolor Flower Print 66½" strips to top and bottom.

#### Finishing the Quilt

4. Layer quilt with batting and Black/Multicolor Flower Print backing. Quilt as desired. Bind with Black Tic-Tac Texture to finish the quilt.

**Quilt Diagram** 