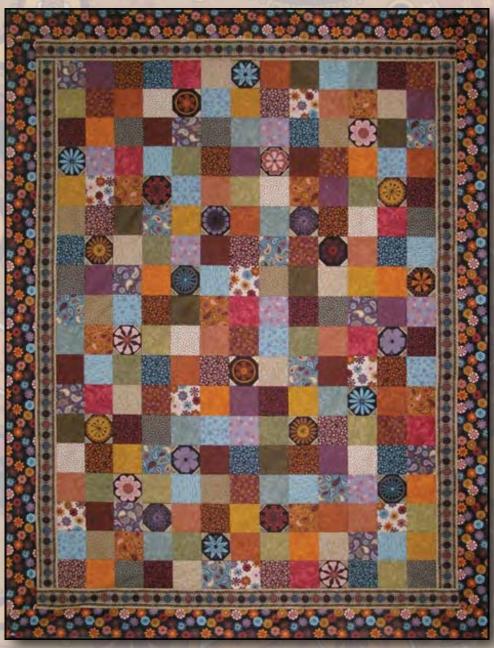

### Folklorika

Fabrics by Kim Schaefer
Quilt designed and made by Kim Schaefer
Machine quilted by Dottie Custer

Finished size: 66½" x 86½"

## Folklorika Quilt

Introducing Andover Fabrics new collection: Folklorika by Kim Schaefer. Quilt designed and made by Kim Schaefer. Machine quilted by Dottie Custer.

Welcome

Rich in pattern and warm in color, Kim's collection is the star in this very easy and quick quilt. Made entirely of square and borders, this pattern requires no block piecing, so it can be done in a weekend. Use all of the fabrics in the collection as Kim did, or combine yardages and pick several of your favorite prints.

#### Assembling the Quilt Top

**Note:** Refer closely to Quilt Diagram and photo for placement of flower squares. You may wish to arrange your squares on a design wall or other large flat surface prior to stitching.