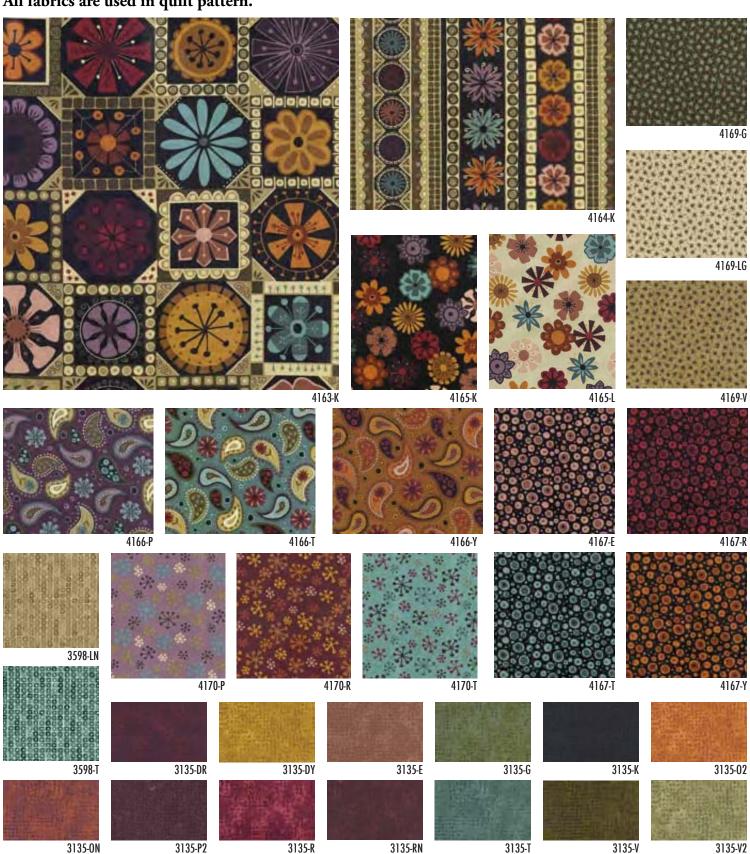

#### **Fabric Requirements and Cutting Instructions**

1 fat quarter **each** of the below 28 fabrics. A fat quarter is an 18" x 20-22" cut of fabric.

| 4166-Y                                                                 | Gold Paisley                                                                                                                                                                                     | 3135-G                                 | Green Tic-Tac Texture                                                                                                                                                                                         |
|------------------------------------------------------------------------|--------------------------------------------------------------------------------------------------------------------------------------------------------------------------------------------------|----------------------------------------|---------------------------------------------------------------------------------------------------------------------------------------------------------------------------------------------------------------|
| 4170-R                                                                 | Rust Jacks Print                                                                                                                                                                                 | 3135-RN                                | Dark Red/Purple Tic-Tac Texture                                                                                                                                                                               |
| 3598-T                                                                 | Turquoise Squares Print                                                                                                                                                                          | Cut (5)                                | $4\frac{1}{2}$ " squares of each of the above 2 fabrics.                                                                                                                                                      |
| 4170-T                                                                 | Turquoise Jacks Print                                                                                                                                                                            | (1.62 IZ                               | 11/ 1 DI 1/OF (M.1.) 1 DI                                                                                                                                                                                     |
| 4169-G                                                                 | Olive/Turquoise Tiny Flower Print                                                                                                                                                                | 4163-K                                 | 1½ yards Black/Olive/Multicolor Flower                                                                                                                                                                        |
| 4166-T                                                                 | Turquoise Paisley                                                                                                                                                                                | C (20)                                 | Squares (flower squares)                                                                                                                                                                                      |
| 4170-P                                                                 | Lavender Jacks Print                                                                                                                                                                             | Cut (26)                               | , ,                                                                                                                                                                                                           |
| 4166-P                                                                 | Purple Paisley                                                                                                                                                                                   |                                        | flowers and their surrounding designs                                                                                                                                                                         |
| 4169-LG                                                                | Light Olive/Rust Tiny Flower Print                                                                                                                                                               | 4164-K                                 | 21/8 yards Black/Olive Flower Stripe                                                                                                                                                                          |
| 3598-LN                                                                | Light Gold Squares Print                                                                                                                                                                         |                                        | (inner border)                                                                                                                                                                                                |
| 4169-V                                                                 | Medium Olive/Purple Tiny Flower Print                                                                                                                                                            | Cut (2)                                | 3½" x 72½" lengthwise strips centered on                                                                                                                                                                      |
| 4165-L                                                                 | Light Olive/Multicolor Flower Print                                                                                                                                                              | ( )                                    | small octagon stripe                                                                                                                                                                                          |
| 4167-Y                                                                 | Black/Orange Bubble Print                                                                                                                                                                        | Cut (2)                                | 3½" x 58½" lengthwise strips centered on                                                                                                                                                                      |
| 4167-T                                                                 | Black/Turquoise Bubble Print                                                                                                                                                                     | ( )                                    | small octagon stripe                                                                                                                                                                                          |
| 4167-E                                                                 | Black/Pink/Brown Bubble Print                                                                                                                                                                    |                                        |                                                                                                                                                                                                               |
| 4167-R                                                                 | Black/Red Bubble Print                                                                                                                                                                           | *4165-K                                | 1 <sup>1</sup> / <sub>4</sub> yards Black/Multicolor Flower Print                                                                                                                                             |
| 3135-P2                                                                | Purple Tic-Tac Texture                                                                                                                                                                           |                                        | (outer border)                                                                                                                                                                                                |
| 3135-ON                                                                | Dark Orange Tic-Tac Texture                                                                                                                                                                      | Cut (2)                                | $4\frac{1}{2}$ " x $78\frac{1}{2}$ " strips, pieced from 4 width of                                                                                                                                           |
| Cut (8)                                                                | $4\frac{1}{2}$ " squares of each of the above 18 fabrics.                                                                                                                                        |                                        | fabric strips                                                                                                                                                                                                 |
|                                                                        |                                                                                                                                                                                                  |                                        | *                                                                                                                                                                                                             |
| 3135-DV                                                                | Gold Tic-Tac Texture                                                                                                                                                                             | Cut (2)                                | $4\frac{1}{2}$ " x $66\frac{1}{2}$ " strips, pieced from 4 width of                                                                                                                                           |
| 3135-DY<br>3135-O2                                                     | Gold Tic-Tac Texture                                                                                                                                                                             | Cut (2)                                | *                                                                                                                                                                                                             |
| 3135-02                                                                | Orange Tic-Tac Texture                                                                                                                                                                           |                                        | $4\frac{1}{2}$ " x $66\frac{1}{2}$ " strips, pieced from 4 width of fabric strips                                                                                                                             |
| 3135-O2<br>3135-V2                                                     | Orange Tic-Tac Texture<br>Light Olive Tic-Tac Texture                                                                                                                                            |                                        | $4\frac{1}{2}$ " x $66\frac{1}{2}$ " strips, pieced from 4 width of                                                                                                                                           |
| 3135-O2<br>3135-V2<br>3135-V                                           | Orange Tic-Tac Texture<br>Light Olive Tic-Tac Texture<br>Dark Olive Tic-Tac Texture                                                                                                              | *Addition                              | 4½" x 66½" strips, pieced from 4 width of fabric strips  nal fabric required for backing or binding.                                                                                                          |
| 3135-O2<br>3135-V2<br>3135-V<br>3135-R                                 | Orange Tic-Tac Texture Light Olive Tic-Tac Texture Dark Olive Tic-Tac Texture Red Tic-Tac Texture                                                                                                | *Addition                              | 4½" x 66½" strips, pieced from 4 width of fabric strips  all fabric required for backing or binding.  5½ yards Black/Multicolor Flower Print                                                                  |
| 3135-O2<br>3135-V2<br>3135-V<br>3135-R<br>3135-DR                      | Orange Tic-Tac Texture Light Olive Tic-Tac Texture Dark Olive Tic-Tac Texture Red Tic-Tac Texture Dark Red Tic-Tac Texture                                                                       | *Addition<br>4165-K                    | 4½" x 66½" strips, pieced from 4 width of fabric strips  nal fabric required for backing or binding.  5½ yards Black/Multicolor Flower Print (backing)                                                        |
| 3135-O2<br>3135-V2<br>3135-V<br>3135-R<br>3135-DR<br>Cut (7)           | Orange Tic-Tac Texture Light Olive Tic-Tac Texture Dark Olive Tic-Tac Texture Red Tic-Tac Texture Dark Red Tic-Tac Texture 4½" squares of each of the above 6 fabrics.                           | *Addition<br>4165-K                    | 4½" x 66½" strips, pieced from 4 width of fabric strips  all fabric required for backing or binding.  5½ yards Black/Multicolor Flower Print (backing)  piece lengthwise to fit quilt top with 4" overlap     |
| 3135-O2<br>3135-V2<br>3135-V<br>3135-R<br>3135-DR<br>Cut (7)<br>3135-T | Orange Tic-Tac Texture Light Olive Tic-Tac Texture Dark Olive Tic-Tac Texture Red Tic-Tac Texture Dark Red Tic-Tac Texture 4½" squares of each of the above 6 fabrics. Turquoise Tic-Tac Texture | *Addition 4165-K  Cut and pon all side | 4½" x 66½" strips, pieced from 4 width of fabric strips  nal fabric required for backing or binding.  5½ yards Black/Multicolor Flower Print (backing)  piece lengthwise to fit quilt top with 4" overlap es. |
| 3135-O2<br>3135-V2<br>3135-V<br>3135-R<br>3135-DR<br>Cut (7)           | Orange Tic-Tac Texture Light Olive Tic-Tac Texture Dark Olive Tic-Tac Texture Red Tic-Tac Texture Dark Red Tic-Tac Texture 4½" squares of each of the above 6 fabrics.                           | *Addition 4165-K  Cut and p            | 4½" x 66½" strips, pieced from 4 width of fabric strips  nal fabric required for backing or binding.  5½ yards Black/Multicolor Flower Print (backing)  piece lengthwise to fit quilt top with 4" overlap es. |

#### All fabrics are used in quilt pattern.